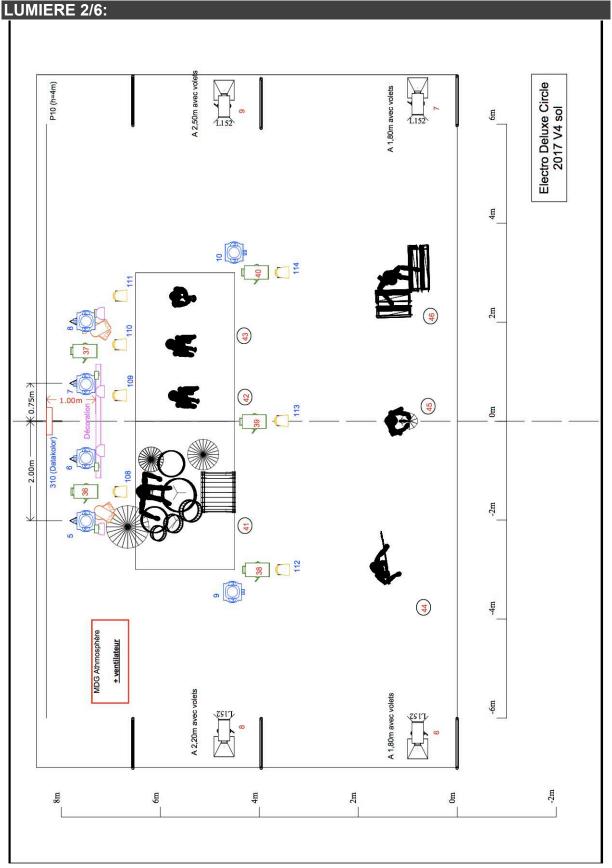

# **ELECTRO DELUXE**

**Technical Rider** 

UPDATED 01/2018 – 14 Sheets Cancel and Replace any Previous Version

| Lég                                                                                           | Légende                                                                                                                                                                                        |                                        |                                                                                                                                                                                                                                                                                                                                                                                                  |                                                                   |
|-----------------------------------------------------------------------------------------------|------------------------------------------------------------------------------------------------------------------------------------------------------------------------------------------------|----------------------------------------|--------------------------------------------------------------------------------------------------------------------------------------------------------------------------------------------------------------------------------------------------------------------------------------------------------------------------------------------------------------------------------------------------|-------------------------------------------------------------------|
| Syn                                                                                           | Symbol Name                                                                                                                                                                                    | Count                                  | Notes                                                                                                                                                                                                                                                                                                                                                                                            |                                                                   |
|                                                                                               | Starway DATAKOLOR                                                                                                                                                                              | -                                      | Nous venons avec, 710W, 15kg, à alimenter en DMX (XLR 3 ou 5 pts) et par un direct PC16. PREVOIR L ACCROCHE SVP.                                                                                                                                                                                                                                                                                 | un direct PC16. PREVOIR L ACCROCHE SVP.                           |
| 2                                                                                             | Ilumo Zoom LED wash                                                                                                                                                                            | 14                                     | Par led zoom                                                                                                                                                                                                                                                                                                                                                                                     |                                                                   |
|                                                                                               | 💜 Clay Paky Mythos                                                                                                                                                                             | 10                                     | Spot                                                                                                                                                                                                                                                                                                                                                                                             |                                                                   |
| Ш                                                                                             | Atomic 3000                                                                                                                                                                                    | 4                                      | Sur totem (mode effets, 4 paramètres)                                                                                                                                                                                                                                                                                                                                                            |                                                                   |
|                                                                                               | ACL                                                                                                                                                                                            | 24                                     | 6 demi séries                                                                                                                                                                                                                                                                                                                                                                                    |                                                                   |
|                                                                                               | Blinder 4 lampes                                                                                                                                                                               | 4                                      | Type Molefay, pour l'éclairage public                                                                                                                                                                                                                                                                                                                                                            |                                                                   |
| -                                                                                             | Blinder 2 lampes                                                                                                                                                                               | 8                                      | Type Molefay                                                                                                                                                                                                                                                                                                                                                                                     |                                                                   |
|                                                                                               | Découpe 2kW (15-40°)                                                                                                                                                                           | 2                                      | Type Robert Juliat 714                                                                                                                                                                                                                                                                                                                                                                           |                                                                   |
|                                                                                               | Découpe 2kW (30-50°)                                                                                                                                                                           | -                                      | Type Robert Juliat 713                                                                                                                                                                                                                                                                                                                                                                           |                                                                   |
| الفنجـــــ                                                                                    | Découpe 1kW (15-40°)                                                                                                                                                                           | 7                                      | Type Robert Juliat 614                                                                                                                                                                                                                                                                                                                                                                           |                                                                   |
|                                                                                               | PC 2kW                                                                                                                                                                                         | 7                                      | Avec diffuseur Rosco 119 ou 132 suivant la proximité de la face                                                                                                                                                                                                                                                                                                                                  |                                                                   |
| <u> </u>                                                                                      | PC 2kW avec volets                                                                                                                                                                             | -                                      | Circuit 1                                                                                                                                                                                                                                                                                                                                                                                        | X n° da fixtura                                                   |
| <br>                                                                                          | D PC 1kW                                                                                                                                                                                       | 4                                      | Sur pied avec volets                                                                                                                                                                                                                                                                                                                                                                             |                                                                   |
| 2                                                                                             | BAR 64 (CP60)                                                                                                                                                                                  | 10                                     | Au gril, bananes verticales                                                                                                                                                                                                                                                                                                                                                                      |                                                                   |
| Nous venons avec:<br>6 ampoules de 10<br>1 Starway Datako<br>1 décoration circu               | vec:<br>a 100W chacunes: circuits <sup>4</sup><br>akor de 710W: à alimenter<br>irculaire de 2.30m de diamé                                                                                     | 41 à 46 au<br>par une F<br>ètre, 25kg, | Nous venons avec:<br>_6 ampoules de 100W chacunes: circuits41 à 46 au sol: à alimenter par 6 gradateurs de la salle.<br>_1 Starway Datakor de 710W: à alimenter par une PC16 et un XLR 3pts ou 5pts. ACCROCHE A PREVOIR POUR QU IL SOIT POSITIONNE 1M DERRIERE LA DECORATION<br>_1 décoration circulaire de 2.30m de diamètre, 25kg, à suspendre au gril par 2 guindes que nous pouvons fournir. | SOIT POSITIONNE 1M DERRIERE LA DECORATION.                        |
| A fournir par la salle:<br>_1 Grand MA 2 light<br>_1 machine à brume<br>cuivres de cour n'ont | A fournir par la salle:<br>1 Grand MA 2 light dans la version la plus récente<br>1 machine à brume MDG ATHMOSPHERE + UN VENTILA<br>cuivres de cour n'ont pas une bonne relation avec la brume) | s récente<br>RE + UN V<br>on avec la   | A fournir par la salle:<br>_1 Grand MA 2 light dans la version la plus récente<br>_1 machine à brume MDG ATHMOSPHERE + UN VENTILATEUR PUISSANT à positionner au lointain jardin (Les<br>cuivres de cour n'ont pas une bonne relation avec la brume)                                                                                                                                              |                                                                   |
| _4 totems de 3<br>_Pendrillonnag<br>_ACCROCHE [                                               | 4 totems de 300 noirs côté plat vers la face, sommet du t<br>Pendrillonnage à l'Italienne: Ouverture 12m<br>ACCROCHE DE LA DECORATION ET DU DATAKOLOR                                          | ce, somm<br>2m<br>U DATAK(             | _4 totems de 300 noirs côté plat vers la face, sommet du triangle vers le lointain (voir hauteurs sur vue de face)<br>_Pendrillonnage à l'italienne: Ouverture 12m<br>_ACCROCHE DE LA DECORATION ET DU DATAKOLOR                                                                                                                                                                                 | Electro Deluxe Circle 2017 V4<br>Régisseur lumière Etienne SUISSE |
| La totalité des p                                                                             | projecteurs fournis par la se                                                                                                                                                                  | alle doiven                            | La totalité des projecteurs fournis par la salle doivent être testés, adressés et ainsi prêt à fonctionner à notre arrivée.                                                                                                                                                                                                                                                                      | Iel 00 /8 00 98 20<br>Mail etienne.suisse@gmail.com               |
| QUE SI LES AL                                                                                 | Merci de remplir la feuille de PAI CH de cette fiche fechnique: LES AUKE<br>QUE SI LES AUTOMATIQUES SONT CEUX DE LA FICHE TECHNIQUE                                                            | JX DE LA                               | Merci de remplir la feuille de PATCH de cette fiche technique: LES AUKESSES PROPOSEES NE SONT VALABLES<br>QUE SI LES AUTOMATIQUES SONT CEUX DE LA FICHE TECHNIQUE.                                                                                                                                                                                                                               | Scène 12mx9m                                                      |
| N'hésitez pas à                                                                               | t me contacter si vous avez                                                                                                                                                                    | besoin de                              | Nhésitez pas à me contacter si vous avez besoin de renseignements supplémentaires.                                                                                                                                                                                                                                                                                                               | Version 04/27/2017                                                |