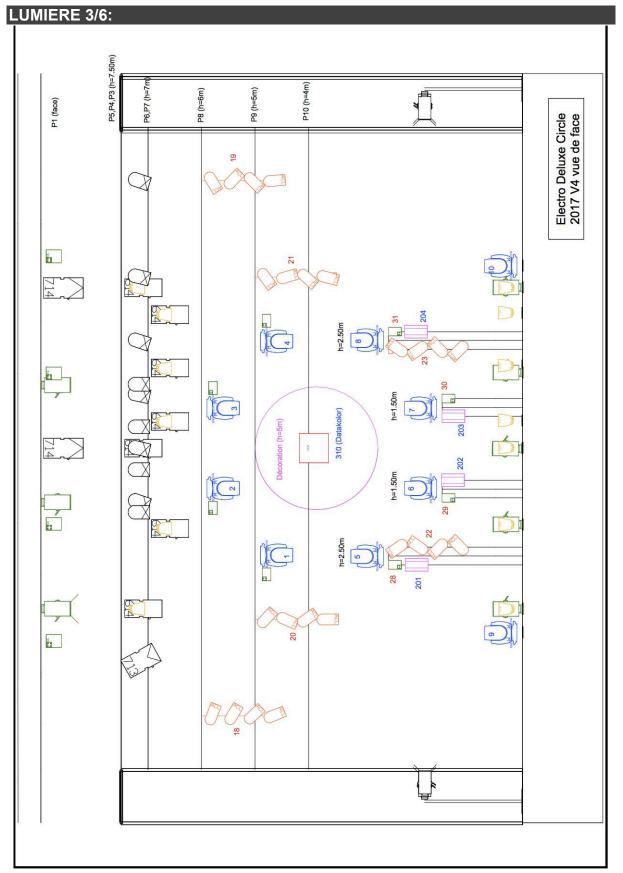

# **ELECTRO DELUXE**

**Technical Rider** 

UPDATED 01/2018 – 14 Sheets Cancel and Replace any Previous Version

| Lég                                                                                           | Légende                                                                                                                                                                                        |                                        |                                                                                                                                                                                                                                                                                                                                                                                                  |                                                                   |
|-----------------------------------------------------------------------------------------------|------------------------------------------------------------------------------------------------------------------------------------------------------------------------------------------------|----------------------------------------|--------------------------------------------------------------------------------------------------------------------------------------------------------------------------------------------------------------------------------------------------------------------------------------------------------------------------------------------------------------------------------------------------|-------------------------------------------------------------------|
| Syn                                                                                           | Symbol Name                                                                                                                                                                                    | Count                                  | Notes                                                                                                                                                                                                                                                                                                                                                                                            |                                                                   |
|                                                                                               | Starway DATAKOLOR                                                                                                                                                                              | -                                      | Nous venons avec, 710W, 15kg, à alimenter en DMX (XLR 3 ou 5 pts) et par un direct PC16. PREVOIR L ACCROCHE SVP.                                                                                                                                                                                                                                                                                 | un direct PC16. PREVOIR L ACCROCHE SVP.                           |
| 2                                                                                             | Ilumo Zoom LED wash                                                                                                                                                                            | 14                                     | Par led zoom                                                                                                                                                                                                                                                                                                                                                                                     |                                                                   |
|                                                                                               | 💜 Clay Paky Mythos                                                                                                                                                                             | 10                                     | Spot                                                                                                                                                                                                                                                                                                                                                                                             |                                                                   |
| Ш                                                                                             | Atomic 3000                                                                                                                                                                                    | 4                                      | Sur totem (mode effets, 4 paramètres)                                                                                                                                                                                                                                                                                                                                                            |                                                                   |
|                                                                                               | ACL                                                                                                                                                                                            | 24                                     | 6 demi séries                                                                                                                                                                                                                                                                                                                                                                                    |                                                                   |
|                                                                                               | Blinder 4 lampes                                                                                                                                                                               | 4                                      | Type Molefay, pour l'éclairage public                                                                                                                                                                                                                                                                                                                                                            |                                                                   |
| -                                                                                             | Blinder 2 lampes                                                                                                                                                                               | 8                                      | Type Molefay                                                                                                                                                                                                                                                                                                                                                                                     |                                                                   |
|                                                                                               | Découpe 2kW (15-40°)                                                                                                                                                                           | 2                                      | Type Robert Juliat 714                                                                                                                                                                                                                                                                                                                                                                           |                                                                   |
|                                                                                               | Découpe 2kW (30-50°)                                                                                                                                                                           | -                                      | Type Robert Juliat 713                                                                                                                                                                                                                                                                                                                                                                           |                                                                   |
| الفنجـــــ                                                                                    | Découpe 1kW (15-40°)                                                                                                                                                                           | 7                                      | Type Robert Juliat 614                                                                                                                                                                                                                                                                                                                                                                           |                                                                   |
|                                                                                               | PC 2kW                                                                                                                                                                                         | 7                                      | Avec diffuseur Rosco 119 ou 132 suivant la proximité de la face                                                                                                                                                                                                                                                                                                                                  |                                                                   |
| <u> </u>                                                                                      | PC 2kW avec volets                                                                                                                                                                             | -                                      | Circuit 1                                                                                                                                                                                                                                                                                                                                                                                        | X n° da fixtura                                                   |
| <br>                                                                                          | D PC 1kW                                                                                                                                                                                       | 4                                      | Sur pied avec volets                                                                                                                                                                                                                                                                                                                                                                             |                                                                   |
| 2                                                                                             | BAR 64 (CP60)                                                                                                                                                                                  | 10                                     | Au gril, bananes verticales                                                                                                                                                                                                                                                                                                                                                                      |                                                                   |
| Nous venons avec:<br>6 ampoules de 10<br>1 Starway Datako<br>1 décoration circu               | vec:<br>a 100W chacunes: circuits <sup>4</sup><br>akor de 710W: à alimenter<br>irculaire de 2.30m de diamé                                                                                     | 41 à 46 au<br>par une F<br>ètre, 25kg, | Nous venons avec:<br>_6 ampoules de 100W chacunes: circuits41 à 46 au sol: à alimenter par 6 gradateurs de la salle.<br>_1 Starway Datakor de 710W: à alimenter par une PC16 et un XLR 3pts ou 5pts. ACCROCHE A PREVOIR POUR QU IL SOIT POSITIONNE 1M DERRIERE LA DECORATION<br>_1 décoration circulaire de 2.30m de diamètre, 25kg, à suspendre au gril par 2 guindes que nous pouvons fournir. | SOIT POSITIONNE 1M DERRIERE LA DECORATION.                        |
| A fournir par la salle:<br>_1 Grand MA 2 light<br>_1 machine à brume<br>cuivres de cour n'ont | A fournir par la salle:<br>1 Grand MA 2 light dans la version la plus récente<br>1 machine à brume MDG ATHMOSPHERE + UN VENTILA<br>cuivres de cour n'ont pas une bonne relation avec la brume) | s récente<br>RE + UN V<br>on avec la   | A fournir par la salle:<br>_1 Grand MA 2 light dans la version la plus récente<br>_1 machine à brume MDG ATHMOSPHERE + UN VENTILATEUR PUISSANT à positionner au lointain jardin (Les<br>cuivres de cour n'ont pas une bonne relation avec la brume)                                                                                                                                              |                                                                   |
| _4 totems de 3<br>_Pendrillonnag<br>_ACCROCHE [                                               | 4 totems de 300 noirs côté plat vers la face, sommet du t<br>Pendrillonnage à l'Italienne: Ouverture 12m<br>ACCROCHE DE LA DECORATION ET DU DATAKOLOR                                          | ce, somm<br>2m<br>U DATAK(             | _4 totems de 300 noirs côté plat vers la face, sommet du triangle vers le lointain (voir hauteurs sur vue de face)<br>_Pendrillonnage à l'italienne: Ouverture 12m<br>_ACCROCHE DE LA DECORATION ET DU DATAKOLOR                                                                                                                                                                                 | Electro Deluxe Circle 2017 V4<br>Régisseur lumière Etienne SUISSE |
| La totalité des p                                                                             | projecteurs fournis par la se                                                                                                                                                                  | alle doiven                            | La totalité des projecteurs fournis par la salle doivent être testés, adressés et ainsi prêt à fonctionner à notre arrivée.                                                                                                                                                                                                                                                                      | Iel 00 /8 00 98 20<br>Mail etienne.suisse@gmail.com               |
| QUE SI LES AL                                                                                 | Merci de remplir la feuille de PAI CH de cette fiche fechnique: LES AUKE<br>QUE SI LES AUTOMATIQUES SONT CEUX DE LA FICHE TECHNIQUE                                                            | JX DE LA                               | Merci de remplir la feuille de PATCH de cette fiche technique: LES AUKESSES PROPOSEES NE SONT VALABLES<br>QUE SI LES AUTOMATIQUES SONT CEUX DE LA FICHE TECHNIQUE.                                                                                                                                                                                                                               | Scène 12mx9m                                                      |
| N'hésitez pas à                                                                               | t me contacter si vous avez                                                                                                                                                                    | besoin de                              | Nhésitez pas à me contacter si vous avez besoin de renseignements supplémentaires.                                                                                                                                                                                                                                                                                                               | Version 04/27/2017                                                |