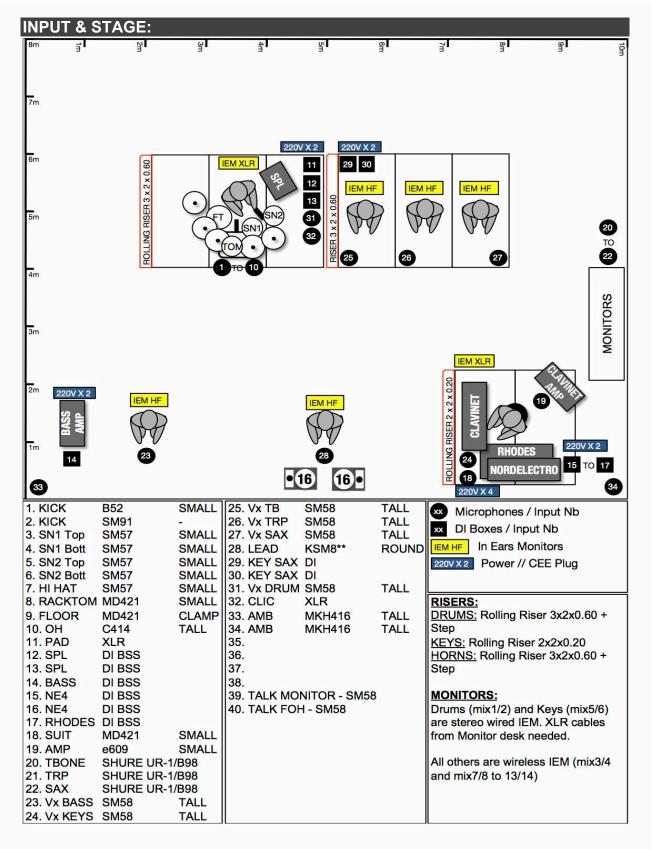

#### STAGE:

- dimensions: 10m x 8m x 1m // 6m MINI under truss // Black Floor

- lighted stairs for stage access, ramp for equipment

- promoter MUST provide all the necessary equipment to protect BAND equipment in case of sun, rain, storm, dust, sand...

### BACKLINE 1/2:

### KEYBOARDS:

The keyboard set is at the sole use of Electro Deluxe. It can not be shared or moved If it has to be moved, provide rolling riser with brakes  $(2m \times 2m - \text{Height :} 0,20\text{meter})$ .

1 x Piano FENDER RHODES <u>SUITCASE</u> 88 Notes in <u>PERFECT WORKING CONDITIONS</u> OR 1 x Piano FENDER RHODES <u>STAGE</u> 73/88 Notes + 1 x Fender Twin Reverb Amp 1 x CLAVIA NORD STAGE 2 73/88 Notes + Sustain Pedal + Exp Pedal ROLAND EV-5

1 x Clavinet HOHNER E7 in PERFECT WORKING CONDITIONS

1 x Wah Wah Pedal Cry Baby or Morley

- 1 x Guitar Amp Fender HOT ROD DELUXE
- 1 x NORD ELECTRO 4 SW (<u>No NE4-HP</u>) + Sustain Pedal + Exp Pedal ROLAND EV-5
- 1 x Midi Keyboard Controller + MIDI Cable (Alesis Q49 for example)
- 1 x Drum Seat Roc n Soc (High Height)
- 4 x RTX Keyboard Stands

#### BASS:

1 x AMPEG SVT VR CLASSIC Head Amp

- 1 x AMPEG CLASSIC 8x10" Cabinet
- 1 x Stand Hercules

#### DRUMS:

The Drum Set is at the sole use of Electro Deluxe. It should not be shared or moved. If it has to be moved, please provide rolling riser with good brakes (3m x 2m – Height :0,60meter).

In any cases, please provide 1 x Riser of the same dimensions.

1 x Full High Quality Drum Set : GRETSCH, SLINGERLAND, DW

#### Remo Ambassador White Head (Coated) for all drums

- 1 x Bass Drum 22" x 14"
- 1 x Wood Snare 14" x 5,5"
- 1 x Wood Snare 14" x 8"
- 1 x Rack Tom 12"
- 1 x Floor Tom 16"
- 5 x Cymbals Stands+ Boom
- 1 x Kick Pedal
- 1 x Hi Hat Stand
- 2 x Snare Stands // Both are used for the show !!!
- 1 x Drum Seat Roc n Soc (High Height) in PERFECT WORKING CONDITIONS
- 1 x Black Carpet

1 x Cymbals Kit: Sabian (HHX /HHX evolution /HH), Zildjian (K constantinople/K/K custom), Paiste (traditionals only) – **THIN & DARK CYMBALS** 

- 1 x Hi Hat
- 1 x Splash 12"
- 1 x Ride 20"
- 1 x Ride 22"
- 4 x Crash 18"
- 2 x Crash 16"
- 1 x Key Drum
- 1 x CowBell, 2 x Tambourin, 1 x Shaker
- 1 x Fan
- 1 x Mackie 802 or Equivalent Small Mixing Desk

#### HORNS:

- 1 x Professional type Selmer BARYTON SAXOPHONE
- 1 x Sax Ténor Stand + 1 x Sax Baryton Stand
- 3 x SHURE UR-1 + 3 x UR4S + Beta98 // NO SUBSTITUTION
- 1 x Midi Keyboard Controller + USB Cable (Alesis Q49 for example)

#### MISCS

- 12 x Jack-Jack Cable (3meters)
- 4 x Black Bar Stools

#### ALL THE RISERS MUST BE ROLLING RISERS IN CASE OF CHANGE OVER

- 1 x Riser 3M x 2M x 0,60 (Drums) -
- 1 x Riser 3M x 2M x 0,60 (Horns)
- 1 x Riser 2M x 2M x 0,20 (Keys)

ELECTRO DELUXE Technical Rider UPDATED 01/2018 - 14 Sheets