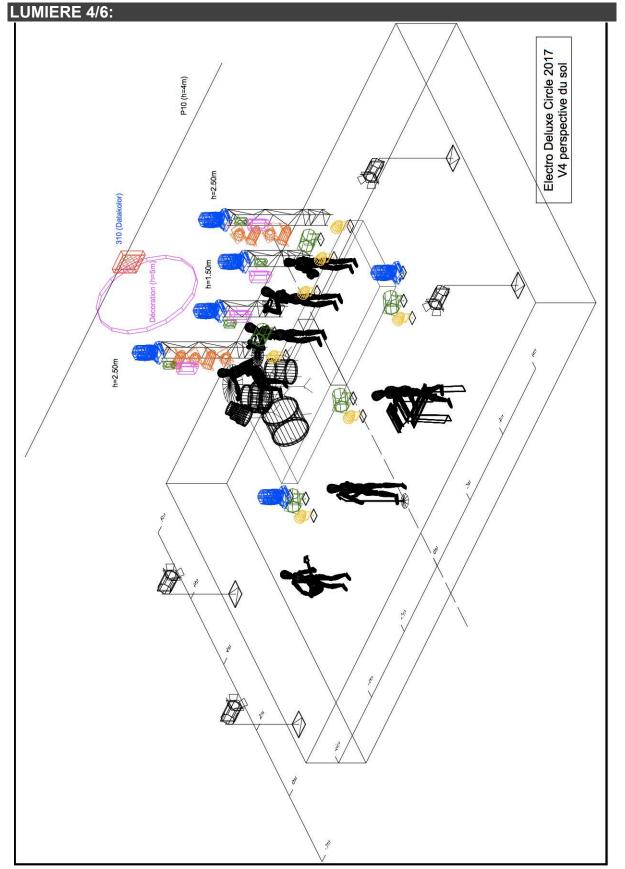

# **ELECTRO DELUXE**

**Technical Rider** 

UPDATED 01/2018 – 14 Sheets Cancel and Replace any Previous Version

| Lég                                                                                           | Légende                                                                                                                                                                                        |                                        |                                                                                                                                                                                                                                                                                                                                                                                                  |                                                                   |
|-----------------------------------------------------------------------------------------------|------------------------------------------------------------------------------------------------------------------------------------------------------------------------------------------------|----------------------------------------|--------------------------------------------------------------------------------------------------------------------------------------------------------------------------------------------------------------------------------------------------------------------------------------------------------------------------------------------------------------------------------------------------|-------------------------------------------------------------------|
| Syn                                                                                           | Symbol Name                                                                                                                                                                                    | Count                                  | Notes                                                                                                                                                                                                                                                                                                                                                                                            |                                                                   |
|                                                                                               | Starway DATAKOLOR                                                                                                                                                                              | -                                      | Nous venons avec, 710W, 15kg, à alimenter en DMX (XLR 3 ou 5 pts) et par un direct PC16. PREVOIR L ACCROCHE SVP.                                                                                                                                                                                                                                                                                 | un direct PC16. PREVOIR L ACCROCHE SVP.                           |
| 2                                                                                             | Ilumo Zoom LED wash                                                                                                                                                                            | 14                                     | Par led zoom                                                                                                                                                                                                                                                                                                                                                                                     |                                                                   |
|                                                                                               | 💜 Clay Paky Mythos                                                                                                                                                                             | 10                                     | Spot                                                                                                                                                                                                                                                                                                                                                                                             |                                                                   |
| Ш                                                                                             | Atomic 3000                                                                                                                                                                                    | 4                                      | Sur totem (mode effets, 4 paramètres)                                                                                                                                                                                                                                                                                                                                                            |                                                                   |
|                                                                                               | ACL                                                                                                                                                                                            | 24                                     | 6 demi séries                                                                                                                                                                                                                                                                                                                                                                                    |                                                                   |
|                                                                                               | Blinder 4 lampes                                                                                                                                                                               | 4                                      | Type Molefay, pour l'éclairage public                                                                                                                                                                                                                                                                                                                                                            |                                                                   |
| -                                                                                             | Blinder 2 lampes                                                                                                                                                                               | 8                                      | Type Molefay                                                                                                                                                                                                                                                                                                                                                                                     |                                                                   |
|                                                                                               | Découpe 2kW (15-40°)                                                                                                                                                                           | 2                                      | Type Robert Juliat 714                                                                                                                                                                                                                                                                                                                                                                           |                                                                   |
|                                                                                               | Découpe 2kW (30-50°)                                                                                                                                                                           | -                                      | Type Robert Juliat 713                                                                                                                                                                                                                                                                                                                                                                           |                                                                   |
| الفنجـــــ                                                                                    | Découpe 1kW (15-40°)                                                                                                                                                                           | 7                                      | Type Robert Juliat 614                                                                                                                                                                                                                                                                                                                                                                           |                                                                   |
|                                                                                               | PC 2kW                                                                                                                                                                                         | 7                                      | Avec diffuseur Rosco 119 ou 132 suivant la proximité de la face                                                                                                                                                                                                                                                                                                                                  |                                                                   |
| <u> </u>                                                                                      | PC 2kW avec volets                                                                                                                                                                             | -                                      | Circuit 1                                                                                                                                                                                                                                                                                                                                                                                        | X n° da fixtura                                                   |
| <br>                                                                                          | D PC 1kW                                                                                                                                                                                       | 4                                      | Sur pied avec volets                                                                                                                                                                                                                                                                                                                                                                             |                                                                   |
| 2                                                                                             | BAR 64 (CP60)                                                                                                                                                                                  | 10                                     | Au gril, bananes verticales                                                                                                                                                                                                                                                                                                                                                                      |                                                                   |
| Nous venons avec:<br>6 ampoules de 10<br>1 Starway Datako<br>1 décoration circu               | vec:<br>a 100W chacunes: circuits <sup>4</sup><br>akor de 710W: à alimenter<br>irculaire de 2.30m de diamé                                                                                     | 41 à 46 au<br>par une F<br>ètre, 25kg, | Nous venons avec:<br>_6 ampoules de 100W chacunes: circuits41 à 46 au sol: à alimenter par 6 gradateurs de la salle.<br>_1 Starway Datakor de 710W: à alimenter par une PC16 et un XLR 3pts ou 5pts. ACCROCHE A PREVOIR POUR QU IL SOIT POSITIONNE 1M DERRIERE LA DECORATION<br>_1 décoration circulaire de 2.30m de diamètre, 25kg, à suspendre au gril par 2 guindes que nous pouvons fournir. | SOIT POSITIONNE 1M DERRIERE LA DECORATION.                        |
| A fournir par la salle:<br>_1 Grand MA 2 light<br>_1 machine à brume<br>cuivres de cour n'ont | A fournir par la salle:<br>1 Grand MA 2 light dans la version la plus récente<br>1 machine à brume MDG ATHMOSPHERE + UN VENTILA<br>cuivres de cour n'ont pas une bonne relation avec la brume) | s récente<br>RE + UN V<br>on avec la   | A fournir par la salle:<br>_1 Grand MA 2 light dans la version la plus récente<br>_1 machine à brume MDG ATHMOSPHERE + UN VENTILATEUR PUISSANT à positionner au lointain jardin (Les<br>cuivres de cour n'ont pas une bonne relation avec la brume)                                                                                                                                              |                                                                   |
| _4 totems de 3<br>_Pendrillonnag<br>_ACCROCHE [                                               | 4 totems de 300 noirs côté plat vers la face, sommet du t<br>Pendrillonnage à l'Italienne: Ouverture 12m<br>ACCROCHE DE LA DECORATION ET DU DATAKOLOR                                          | ce, somm<br>2m<br>U DATAK(             | _4 totems de 300 noirs côté plat vers la face, sommet du triangle vers le lointain (voir hauteurs sur vue de face)<br>_Pendrillonnage à l'italienne: Ouverture 12m<br>_ACCROCHE DE LA DECORATION ET DU DATAKOLOR                                                                                                                                                                                 | Electro Deluxe Circle 2017 V4<br>Régisseur lumière Etienne SUISSE |
| La totalité des p                                                                             | projecteurs fournis par la se                                                                                                                                                                  | alle doiven                            | La totalité des projecteurs fournis par la salle doivent être testés, adressés et ainsi prêt à fonctionner à notre arrivée.                                                                                                                                                                                                                                                                      | Iel 00 /8 00 98 20<br>Mail etienne.suisse@gmail.com               |
| QUE SI LES AL                                                                                 | Merci de remplir la feuille de PAI CH de cette fiche fechnique: LES AUKE<br>QUE SI LES AUTOMATIQUES SONT CEUX DE LA FICHE TECHNIQUE                                                            | JX DE LA                               | Merci de remplir la feuille de PATCH de cette fiche technique: LES AUKESSES PROPOSEES NE SONT VALABLES<br>QUE SI LES AUTOMATIQUES SONT CEUX DE LA FICHE TECHNIQUE.                                                                                                                                                                                                                               | Scène 12mx9m                                                      |
| N'hésitez pas à                                                                               | t me contacter si vous avez                                                                                                                                                                    | besoin de                              | Nhésitez pas à me contacter si vous avez besoin de renseignements supplémentaires.                                                                                                                                                                                                                                                                                                               | Version 04/27/2017                                                |