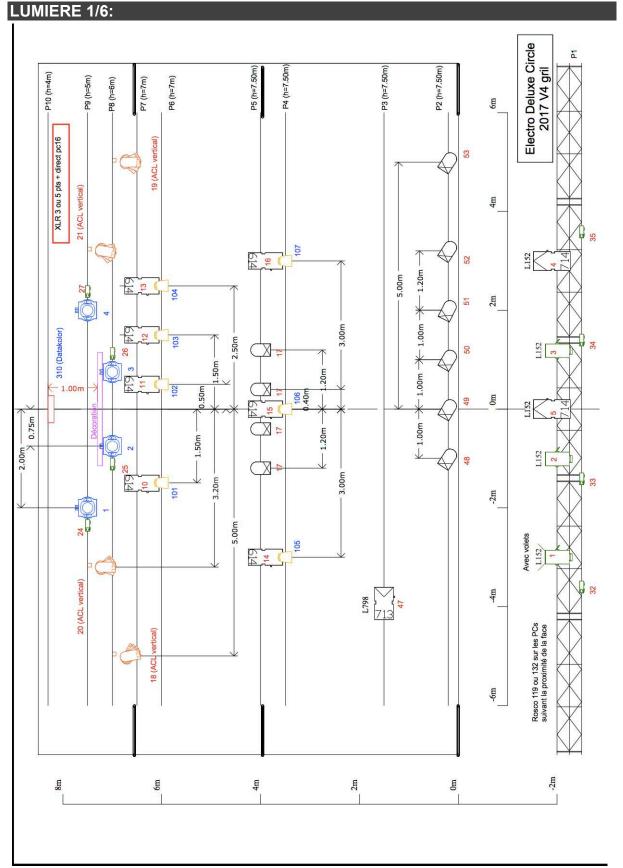

# **ELECTRO DELUXE**

**Technical Rider** 

UPDATED 01/2018 – 14 Sheets Cancel and Replace any Previous Version

| Lég                                                                                           | Légende                                                                                                                                                                                        |                                        |                                                                                                                                                                                                                                                                                                                                                                                                  |                                                                   |
|-----------------------------------------------------------------------------------------------|------------------------------------------------------------------------------------------------------------------------------------------------------------------------------------------------|----------------------------------------|--------------------------------------------------------------------------------------------------------------------------------------------------------------------------------------------------------------------------------------------------------------------------------------------------------------------------------------------------------------------------------------------------|-------------------------------------------------------------------|
| Syn                                                                                           | Symbol Name                                                                                                                                                                                    | Count                                  | Notes                                                                                                                                                                                                                                                                                                                                                                                            |                                                                   |
|                                                                                               | Starway DATAKOLOR                                                                                                                                                                              | -                                      | Nous venons avec, 710W, 15kg, à alimenter en DMX (XLR 3 ou 5 pts) et par un direct PC16. PREVOIR L ACCROCHE SVP.                                                                                                                                                                                                                                                                                 | un direct PC16. PREVOIR L ACCROCHE SVP.                           |
| 2                                                                                             | Ilumo Zoom LED wash                                                                                                                                                                            | 14                                     | Par led zoom                                                                                                                                                                                                                                                                                                                                                                                     |                                                                   |
|                                                                                               | 💜 Clay Paky Mythos                                                                                                                                                                             | 10                                     | Spot                                                                                                                                                                                                                                                                                                                                                                                             |                                                                   |
| Ш                                                                                             | Atomic 3000                                                                                                                                                                                    | 4                                      | Sur totem (mode effets, 4 paramètres)                                                                                                                                                                                                                                                                                                                                                            |                                                                   |
|                                                                                               | ACL                                                                                                                                                                                            | 24                                     | 6 demi séries                                                                                                                                                                                                                                                                                                                                                                                    |                                                                   |
|                                                                                               | Blinder 4 lampes                                                                                                                                                                               | 4                                      | Type Molefay, pour l'éclairage public                                                                                                                                                                                                                                                                                                                                                            |                                                                   |
| -                                                                                             | Blinder 2 lampes                                                                                                                                                                               | 8                                      | Type Molefay                                                                                                                                                                                                                                                                                                                                                                                     |                                                                   |
|                                                                                               | Découpe 2kW (15-40°)                                                                                                                                                                           | 2                                      | Type Robert Juliat 714                                                                                                                                                                                                                                                                                                                                                                           |                                                                   |
|                                                                                               | Découpe 2kW (30-50°)                                                                                                                                                                           | -                                      | Type Robert Juliat 713                                                                                                                                                                                                                                                                                                                                                                           |                                                                   |
| الفنجـــــ                                                                                    | Découpe 1kW (15-40°)                                                                                                                                                                           | 7                                      | Type Robert Juliat 614                                                                                                                                                                                                                                                                                                                                                                           |                                                                   |
|                                                                                               | PC 2kW                                                                                                                                                                                         | 7                                      | Avec diffuseur Rosco 119 ou 132 suivant la proximité de la face                                                                                                                                                                                                                                                                                                                                  |                                                                   |
| <u> </u>                                                                                      | PC 2kW avec volets                                                                                                                                                                             | -                                      | Circuit 1                                                                                                                                                                                                                                                                                                                                                                                        | X n° da fixtura                                                   |
| <br>                                                                                          | D PC 1kW                                                                                                                                                                                       | 4                                      | Sur pied avec volets                                                                                                                                                                                                                                                                                                                                                                             |                                                                   |
| 2                                                                                             | BAR 64 (CP60)                                                                                                                                                                                  | 10                                     | Au gril, bananes verticales                                                                                                                                                                                                                                                                                                                                                                      |                                                                   |
| Nous venons avec:<br>6 ampoules de 10<br>1 Starway Datako<br>1 décoration circu               | vec:<br>a 100W chacunes: circuits <sup>4</sup><br>akor de 710W: à alimenter<br>irculaire de 2.30m de diamé                                                                                     | 41 à 46 au<br>par une F<br>ètre, 25kg, | Nous venons avec:<br>_6 ampoules de 100W chacunes: circuits41 à 46 au sol: à alimenter par 6 gradateurs de la salle.<br>_1 Starway Datakor de 710W: à alimenter par une PC16 et un XLR 3pts ou 5pts. ACCROCHE A PREVOIR POUR QU IL SOIT POSITIONNE 1M DERRIERE LA DECORATION<br>_1 décoration circulaire de 2.30m de diamètre, 25kg, à suspendre au gril par 2 guindes que nous pouvons fournir. | SOIT POSITIONNE 1M DERRIERE LA DECORATION.                        |
| A fournir par la salle:<br>_1 Grand MA 2 light<br>_1 machine à brume<br>cuivres de cour n'ont | A fournir par la salle:<br>1 Grand MA 2 light dans la version la plus récente<br>1 machine à brume MDG ATHMOSPHERE + UN VENTILA<br>cuivres de cour n'ont pas une bonne relation avec la brume) | s récente<br>RE + UN V<br>on avec la   | A fournir par la salle:<br>_1 Grand MA 2 light dans la version la plus récente<br>_1 machine à brume MDG ATHMOSPHERE + UN VENTILATEUR PUISSANT à positionner au lointain jardin (Les<br>cuivres de cour n'ont pas une bonne relation avec la brume)                                                                                                                                              |                                                                   |
| _4 totems de 3<br>_Pendrillonnag<br>_ACCROCHE [                                               | 4 totems de 300 noirs côté plat vers la face, sommet du t<br>Pendrillonnage à l'Italienne: Ouverture 12m<br>ACCROCHE DE LA DECORATION ET DU DATAKOLOR                                          | ce, somm<br>2m<br>U DATAK(             | _4 totems de 300 noirs côté plat vers la face, sommet du triangle vers le lointain (voir hauteurs sur vue de face)<br>_Pendrillonnage à l'italienne: Ouverture 12m<br>_ACCROCHE DE LA DECORATION ET DU DATAKOLOR                                                                                                                                                                                 | Electro Deluxe Circle 2017 V4<br>Régisseur lumière Etienne SUISSE |
| La totalité des p                                                                             | projecteurs fournis par la se                                                                                                                                                                  | alle doiven                            | La totalité des projecteurs fournis par la salle doivent être testés, adressés et ainsi prêt à fonctionner à notre arrivée.                                                                                                                                                                                                                                                                      | Iel 00 /8 00 98 20<br>Mail etienne.suisse@gmail.com               |
| QUE SI LES AL                                                                                 | Merci de remplir la feuille de PAI CH de cette fiche fechnique: LES AUKE<br>QUE SI LES AUTOMATIQUES SONT CEUX DE LA FICHE TECHNIQUE                                                            | JX DE LA                               | Merci de remplir la feuille de PATCH de cette fiche technique: LES AUKESSES PROPOSEES NE SONT VALABLES<br>QUE SI LES AUTOMATIQUES SONT CEUX DE LA FICHE TECHNIQUE.                                                                                                                                                                                                                               | Scène 12mx9m                                                      |
| N'hésitez pas à                                                                               | t me contacter si vous avez                                                                                                                                                                    | besoin de                              | Nhésitez pas à me contacter si vous avez besoin de renseignements supplémentaires.                                                                                                                                                                                                                                                                                                               | Version 04/27/2017                                                |